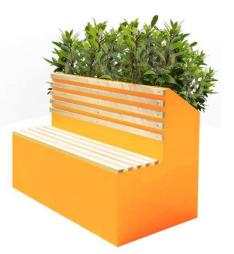

# BENCH-PLANTER AUSTRALIA

The Planter Bench-Australia has been designed and built for the Italian and European markets.

Thanks to its design as well as allowing you to accommodate many people has a huge internal capacity for plants or any function you have in mind.

A further additional strength of this product was endow it supports for the seat so as to weld as possible to the central body and make it stable at 100%.