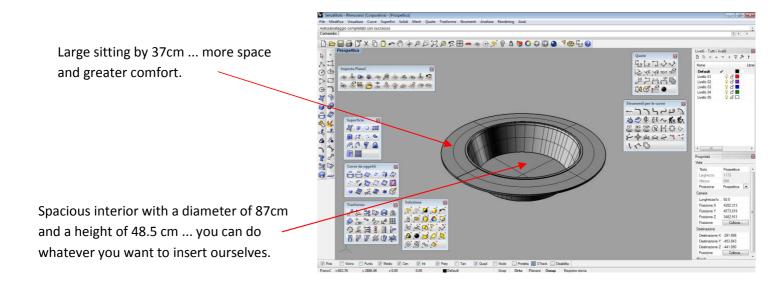

## BIN ITALY 3 HOLES

The bin is made entirely in Italy Fiberglass is decomposable and has been designed for use in the collection.

Due to its size and to its system of splitting the product is very useful for indoor and outdoor.

The material of which it is composed, in particular, is very resistant to atmospheric agents.

Its opening system makes it very easy to use and very functional especially for those who will carry out the rubbish collection.

Thanks to the design of the system 3 Holes for recycling this product is especially good for use in the urban system of waste collection.