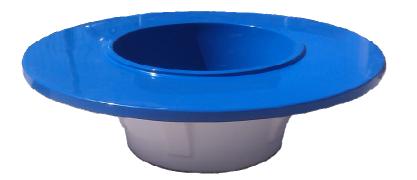

## BIN ITALY 3 HOLES

The bin is made entirely in Italy Fiberglass is decomposable and has been designed for use in the collection.

Due to its size and to its system of splitting the product is very useful for indoor and outdoor.

The material of which it is composed, in particular, is very resistant to atmospheric agents.

Its opening system makes it very easy to use and very functional especially for those who will carry out the rubbish collection.

Thanks to the design of the system 3 Holes for recycling this product is especially good for use in the urban system of waste collection.