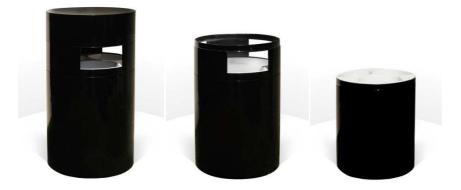

## BIN ITALY 3 HOLES

The bin is made entirely in Italy Fiberglass is decomposable and has been designed for use in the collection.

Due to its size and to its system of splitting the product is very useful for indoor and outdoor.

The material of which it is composed, in particular, is very resistant to atmospheric agents.

Its opening system makes it very easy to use and very functional especially for those who will carry out the rubbish collection.

Thanks to the design of the system 3 Holes for recycling this product is especially good for use in the urban system of waste collection.