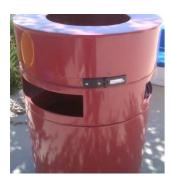

## BIN ITALY 3 HOLES

The bin is made entirely in Italy Fiberglass is decomposable and has been designed for use in the collection.

Due to its size and to its system of splitting the product is very useful for indoor and outdoor.

The material of which it is composed, in particular, is very resistant to atmospheric agents.

Its opening system makes it very easy to use and very functional especially for those who will carry out the rubbish collection.

Thanks to the design of the system 3 Holes for recycling this product is especially good for use in the urban system of waste collection.