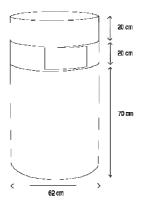

## BIN ITALY 3 HOLES

The bin is made entirely in Italy Fiberglass is decomposable and has been designed for use in the collection.

Due to its size and to its system of splitting the product is very useful for indoor and outdoor.

The material of which it is composed, in particular, is very resistant to atmospheric agents.

Its opening system makes it very easy to use and very functional especially for those who will carry out the rubbish collection.

Thanks to the design of the system 3 Holes for recycling this product is especially good for use in the urban system of waste collection.