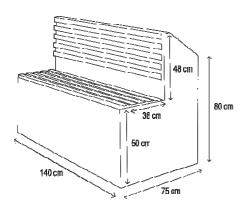

### BENCH MEXICO

The Bench Mexico is a mix of style and practicality.

With its sturdy structure and also to the practical back with space to put plants or other, this product is intended to urban as well as to the civilian.

As you can see the bench can also be equipped with additional accessories according to your tastes or even use that want to do.

Practical and functional adapts to any environment in which it is placed.

Furthermore its dimensions allow to sit comfortably in 2 or even 3 people without space problems.

The design of the backrest has been designed for a variety of uses such as the inclusion of plants or other features that may vary depending on usage.