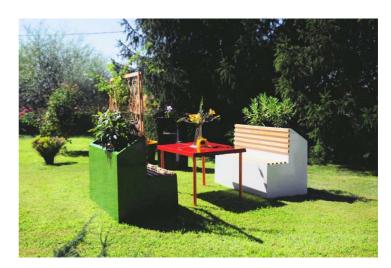

### BENCH MEXICO

The Bench Mexico is a mix of style and practicality.

With its sturdy structure and also to the practical back with space to put plants or other, this product is intended to urban as well as to the civilian.

As you can see the bench can also be equipped with additional accessories according to your tastes or even use that want to do.

Practical and functional adapts to any environment in which it is placed.

Furthermore its dimensions allow to sit comfortably in 2 or even 3 people without space problems.

The design of the backrest has been designed for a variety of uses such as the inclusion of plants or other features that may vary depending on usage.

# BENCH-PLANTER AUSTRALIA

The Planter Bench-Australia has been designed and built for the Italian and European markets.

Thanks to its design as well as allowing you to accommodate many people has a huge internal capacity for plants or any function you have in mind.

A further additional strength of this product was endow it supports for the seat so as to weld as possible to the central body and make it stable at 100%.