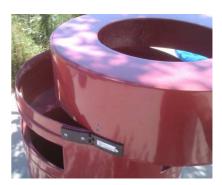

## BIN ITALY 3 HOLES

The bin is made entirely in Italy Fiberglass is decomposable and has been designed for use in the collection.

Due to its size and to its system of splitting the product is very useful for indoor and outdoor.

The material of which it is composed, in particular, is very resistant to atmospheric agents.

Its opening system makes it very easy to use and very functional especially for those who will carry out the rubbish collection.

Thanks to the design of the system 3 Holes for recycling this product is especially good for use in the urban system of waste collection.